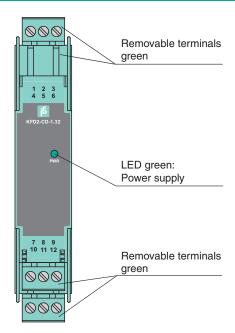

plication in connection with hazardous areas Certificate TÜV 99 ATEX 1499 X Marking Directive conformity

| Directive 2014/34/EU    | EN IEC 60079-0:2018+AC:2020, EN 60079-15:2010 |
|-------------------------|-----------------------------------------------|
| International approvals |                                               |
| IECEx approval          |                                               |
| IECEx certificate       | IECEx CML 19.0051X                            |
| IECEx marking           | Ex ec IIC T4 Gc                               |

**General information** 

Supplementary information

Observe the certificates, declarations of conformity, instruction manuals, and manuals where applicable. For information see www.pepperl-fuchs.com.



# **Assembly**

#### Front view



# **Matching System Components**

| The state of the s | KFD2-EB2         | Power Feed Module                                                             |
|-----------------------------------------------------------------------------------------------------------------------------------------------------------------------------------------------------------------------------------------------------------------------------------------------------------------------------------------------------------------------------------------------------------------------------------------------------------------------------------------------------------------------------------------------------------------------------------------------------------------------------------------------------------------