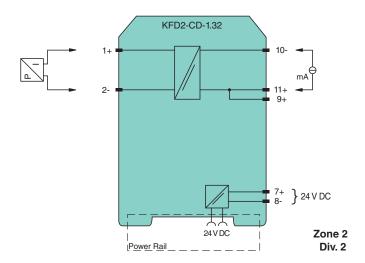

# **Connection**

A current limit circuit in series to terminal 9 protects the device from damage. The maximum voltage drop at the input is 4 V DC, allowing for the connection of several devices due to the low voltage drop in order to maintain multiple galvanically isolated outputs (signal duplication). The open circuit voltage is 24 V DC within the allowable supply voltage range at terminals 1 and 2. The maximum load that can be applied is